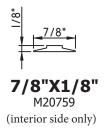

#### INUM APPI E300/E500 - SLIDER, END VENT SLIDER, CENTER V

Unless noted otherwise, all Applied Muntin profiles shown may be used on the interior and exterior sides of the insulated glass.

7/8"X1/16" M24426 (interior side only)

(interior side only)

7/8"X1/8" M22363 (interior side only)

7/8"X3/16" M-16861-SOFT (interior side only)

CE-13993 (interior side only)