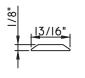

### ALUMINUM APPLIED MUNTINS E300/E500 - SLIDER, END VENT SLIDER, CENTER VENT SLIDER

Unless noted otherwise, all Applied Muntin profiles shown may be used on the interior and exterior sides of the insulated glass.