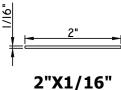

#### ALUMINUM APPLIED MUNTINS E300/E500 - SLIDER, END VENT SLIDER, CENTER VENT SLIDER

Unless noted otherwise, all Applied Muntin profiles shown may be used on the interior and exterior sides of the insulated glass.