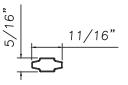

**%" Internal (Alum.)** BL230X5/16 Black only

%" Internal (Alum.)

M3-16X5/8

M36-04

<sup>3</sup>/<sub>4</sub>" Internal (Alum.)