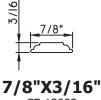

#### ALUMINUM APPLIED MUNTINS E300/E500 - SLIDER, END VENT SLIDER, CENTER VENT SLIDER

Unless noted otherwise, all Applied Muntin profiles shown may be used on the interior and exterior sides of the insulated glass.