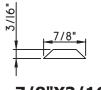

#### ALUMINUM APPLIED MUNTINS E300/E500 - SLIDER, END VENT SLIDER, CENTER VENT SLIDER

Unless noted otherwise, all Applied Muntin profiles shown may be used on the interior and exterior sides of the insulated glass.