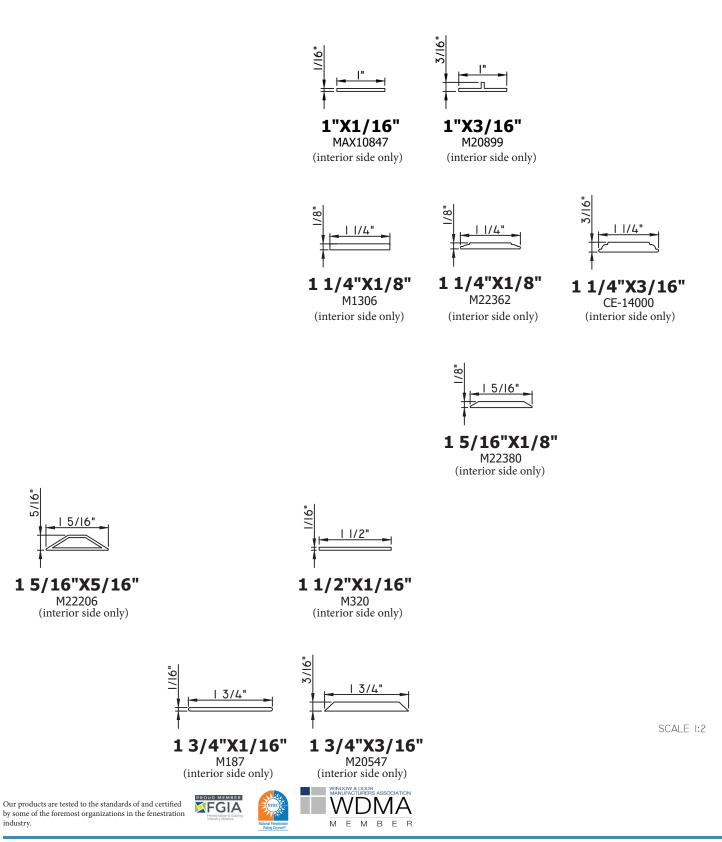

#### ALUMINUM APPLIED MUNTINS E300/E500 - SLIDER, END VENT SLIDER, CENTER VENT SLIDER

Unless noted otherwise, all Applied Muntin profiles shown may be used on the interior and exterior sides of the insulated glass.

#### INUM APPI E300/E500 - SLIDER, END VENT SLIDER, CENTER V

Unless noted otherwise, all Applied Muntin profiles shown may be used on the interior and exterior sides of the insulated glass.

7/8"X1/16" M24426 (interior side only)

(interior side only)

7/8"X1/8" M22363 (interior side only)

7/8"X3/16" M-16861-SOFT (interior side only)

CE-13993 (interior side only)