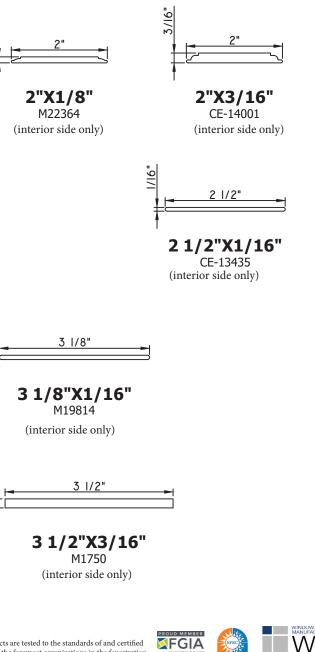

### ALUMINUM APPLIED MUNTINS E300/E500 - SLIDER, END VENT SLIDER, CENTER VENT SLIDER

Unless noted otherwise, all Applied Muntin profiles shown may be used on the interior and exterior sides of the insulated glass.

(interior side only)

SCALE I:2

Our products are tested to the standards of and certified by some of the foremost organizations in the fenestration industry.

Fenestration & Giszing