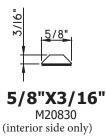

(interior side only)

7/8"X1/8" M22363 (interior side only)

7/8"X3/16" M-16861-SOFT (interior side only)

CE-13993 (interior side only)