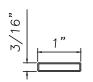

# **1" Internal (Alum.)** 227688

SCALE I:2

Our products are tested to the standards of and certified by some of the foremost organizations in the fenestration industry.