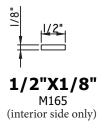

#### INUM APPI E300/E500 - SLIDER, END VENT SLIDER, CENTER V

Unless noted otherwise, all Applied Muntin profiles shown may be used on the interior and exterior sides of the insulated glass.

7/8"X1/16" M24426 (interior side only)

(interior side only)

7/8"X1/8" M22363 (interior side only)

7/8"X3/16" M-16861-SOFT (interior side only)

CE-13993 (interior side only)