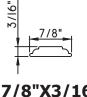

#### INUM APPI E300/E500 - SLIDER, END VENT SLIDER, CENTER V

Unless noted otherwise, all Applied Muntin profiles shown may be used on the interior and exterior sides of the insulated glass.

7/8"X1/16" M24426 (interior side only)

(interior side only)

7/8"X1/8" M22363 (interior side only)

7/8"X3/16" M-16861-SOFT (interior side only)

CE-13993 (interior side only)